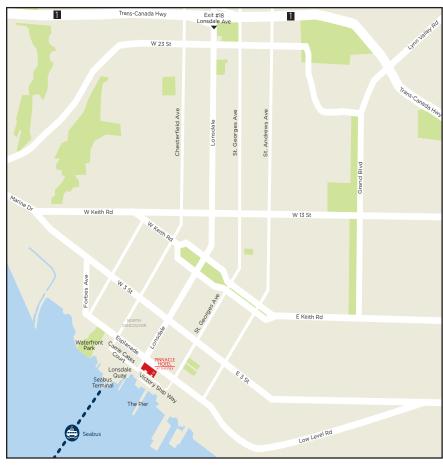

## North Vancouver Local Area Map

#### **Driving Directions**

- 1. Start out going east on Grant McConachie Way.
- 2. Stay straight and head over the Arthur Laing Bridge. Keep in the right lane.
- 3. Take the Granville Street/City Center/HWY 99 North exit off the Bridge.
- 4. Follow the exit ramp onto Granville Street. Continue along Granville Street for 8 kms (approximately 20 minutes).
- 5. Take the Seymour Street/Hwy 99 North exit off the Granville Street bridge.
- 6. Follow exit onto Seymour Street. Continue on Seymour Street for six blocks.
- 7. Turn left on W. Georgia Street.
- 8. Continue through Stanley Park and over the Lions Gate Bridge.
- 9. Take North Vancouver exit ramp turning right onto Marine Drive.
- 10. Continue along Marine Drive for 3 Kms (approximately 5 minutes).
- 11. Keep right on Marine Drive as it turns into 3rd Street, continuing along 3rd Street for 2 kms to St. Georges Ave.
- 13. Turn Right at St. Georges Ave. Travel to the end of St. Georges Ave.
- 15. Turn right on Victory Ship Way.
- 16. Parking Garage and hotel lobby is on the right hand side.