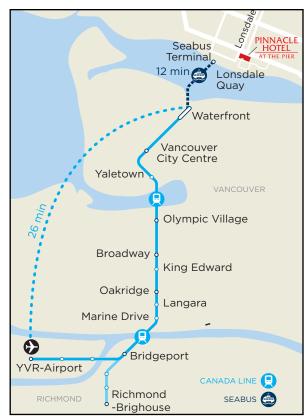

# Canada Line Rapid Rail & Seabus

Canada Line Rapid rail service connects Vancouver International Airport to waterfront station downtown in 26 minutes. From there enjoy a 12 minute Seabus ride to North Vancouver.

#### **Pedestrian Directions from YVR Airport:**

- 1. Exit the airport and follow the signs to the Canada Line rapid rail.
- 2. Take the Canada Line train to the last stop at Waterfront Station, about 26 minutes.
- 3. Exit the train and follow the signs for the Seabus.
- 4. After a 12 minute Seabus ride you arrive at Lonsdale Quay in North Vancouver.
- 5. Exit the Seabus and turn right. Walk around the exterior of Lonsdale Quay Market, approximately 275 paces up to Carrie Cates Court. Turn Right.
- 6. Follow Carrie Cates Court approx 100 paces to Lonsdale Ave. Turn left up Lonsdale for 45 paces.
- 7. Take your first right down the driveway at Victory Ship Way.
- 8. Hotel lobby entrance is about 60 paces on your left hand side.